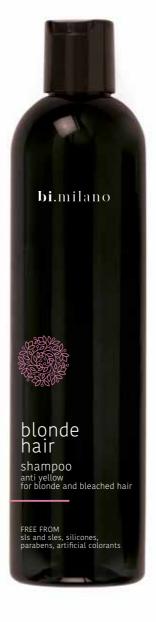

#### FOR BLONDE AND BLEACHED HAIR

The ultraviolet rays of the sun and pollution irritate the hair, causing a photooxidation of the pigments that, in the case of blonde or bleached hair, turn into a yellowish shade. **bi.milano** neutralises these nuances and acts as an anti-yellow on blonde, white, grey and bleached hair, hair with highlights or coloured with super-lightening shades.

#### BLONDE HAIR ANTI YELLOW SHAMPOO FOR BLONDE AND BLEACHED HAIR

With Sunflower Seed Oil, Wheat Protein, Wildflower Honey, Poplar Extract, it neutralises yellowish shades on blonde, white, grey and bleached hair, hair with highlights or coloured with super-lightening shades.

Thanks to the functional substances contained, it softens and nourishes the hair fibre, restoring its brilliance and giving blonde and white hair a natural effect. It is also perfect for neutralising yellowish shades in men's hair.

Format: 350 ml bottle

**Use**: on wet hair apply the necessary amount of product, distributing it uniformly. Massage gently and leave on for 3-5 minutes. Rinse.

**Leave-in time**: from 3 to 5 minutes for bleached or highlighted hair; 3 minutes for white or grey hair.