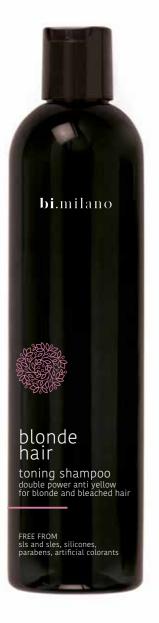

#### Shades regain their brilliant naturalness and shine.

The blonde hair line by **bi.milano** also includes the toning anti-yellow shampoo, with a double concentration of coloured pigments, which, in addition to neutralising unwanted yellowish effects, effectively enhances the cold tones of the hair and tones bleached hair.

#### BLONDE HAIR ANTI-YELLOW TONING SHAMPOO FOR GREY, SUPERLIGHTENED, BLEACHED OR HIGHLIGHTED HAIR

With Sunflower Seed Oil, Wheat Protein, Wildflower Honey, Poplar Extract. Formulated with a double concentration of coloured pigments, it effectively emphasises the cold and grey tones of the hair besides neutralising unwanted yellowish shades.

Ideal as a toner after bleach treatment.

Silver to purple shades in varying intensity, depending on the type of bleach, the porosity of the hair and setting time.

Format: 350 ml bottle

Use: apply on wet hair and massage carefully. For an anti-yellowing effect, leave it on for 1 to 5 minutes and rinse thoroughly.

Repeat the application immediately, if necessary, for a more intense anti-yellow effect. For a toning effect, leave it on for longer than 5 minutes according to the porosity of the treated hair and monitor its progress. This will provide first a silver, then a purple tone. Instead of prolonging the application time, you can opt to rinse the shampoo and repeat the application. The degree of toning increases with repeated applications. As it is not aggressive at all, the treatment can be carried out several times, even within a short amount of time: the more frequent the treatment, the greater the obtainable level of toning.