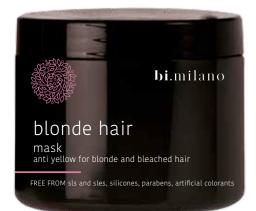

#### **BLONDE HAIR ANTI YELLOW MASK FOR BLONDE AND BLEACHED**

with Sunflower Seed Oil, Wheat Protein, Wildflower Honey, Poplar Extract. It moisturises and nourishes the hair fibre and, thanks to the active ingredients contained, it restores brilliance to the hair, giving blonde and white hair a natural effect.

- To be used together with Blonde Hair Shampoo for blonde and bleached hair to fully neutralise yellowish shades on blonde, white and bleached hair, hair with highlights or coloured with super-lightening shades.
- To be used together with **Blonde Hair** Toning Anti-yellow Shampoo for grey, super-lightened, bleached hair or hair with highlights to dramatically enhance the toning effect.
- To be used on its own, combined with your regular shampoo, to neutralise unwanted vellowish shades. Format: 500 ml jar.

Directions for use: apply evenly on the hair while it is still wet. Massage well. For optimal results, we recommend leaving it on for no longer than 5 minutes and then rinsing well.