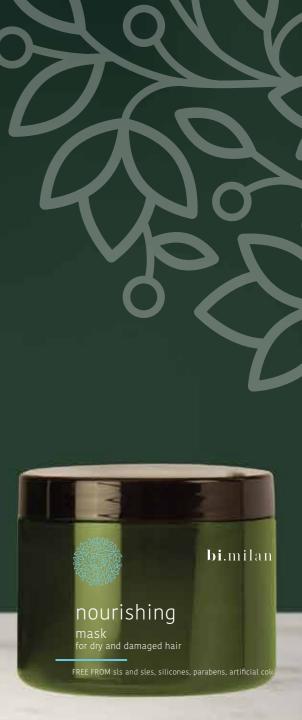

### nourishing

#### NOURISHING FOR DRY AND BRITTLE HAIR

When hair appears dry, brittle, dull and opaque, it needs to be treated with specific products that nourish it, helping it to regain its natural body and restoring its volume and softness.

#### NOURISHING SHAMPOO FOR DRY AND BRITTLE HAIR

With Olive Oil, Sweet Almond Oil, Camellia Oil.

Nourishing Shampoo for Dry and Damaged Hair, nourishes and hydrates the hair fibre, increasing its softness.

Format: 350 ml bottle