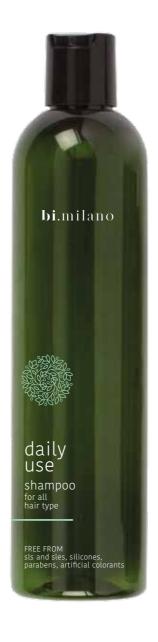

#### THE PRODUCT FAMILIES THAT MAKE UP THE bi.milano TREATMENT LINE ARE:

- DAILY USE FREQUENT WASHING / for all hair types
- COLOR PROTECTION / for coloured and treated hair
- NOURISHING / for dry and brittle hair
- ANTIFRIZZ / for frizzy hair
- BLONDE HAIR / for blonde and bleached hair

## daily

#### FREQUENT WASHING FOR ALL HAIR TYPES

Free radicals are naturally formed within the body's cells and are considered responsible for skin ageing.

Products that are rich in antioxidant active ingredients must be used to counteract the action of free radicals. This is why bi.milano offers a specific treatment to be used every day.

bi.milano daily use, in addition to gently cleansing the hair, helps it maintain its physiological balance thanks to the specific hydrating and nourishing action of the active ingredients. Hair that is washed every day still looks healthy, nourished and hydrated.