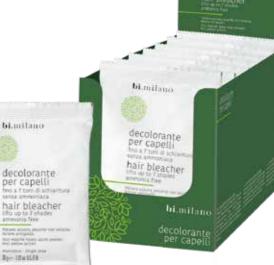

## )2 technical area

A M M O N I A - F R E E BLEACHING TECHNICAL AREAFOR HAIR

Heavy non-volatile light blue powder – anti-yellowing action. LIGHTENS up to **7 TONES**.

#### QUICK, UNIVERSAL. SCENTED.

It does not heat up, it does not swell or slide. Mixed with a stabilised oxidising emulsion, it forms a special cream that aids application, allowing optimal adherence to the hair and precise application. During application there is no bothersome ammonia smell

Format: expo box of 24 single-dose sachets of 35 gr each.