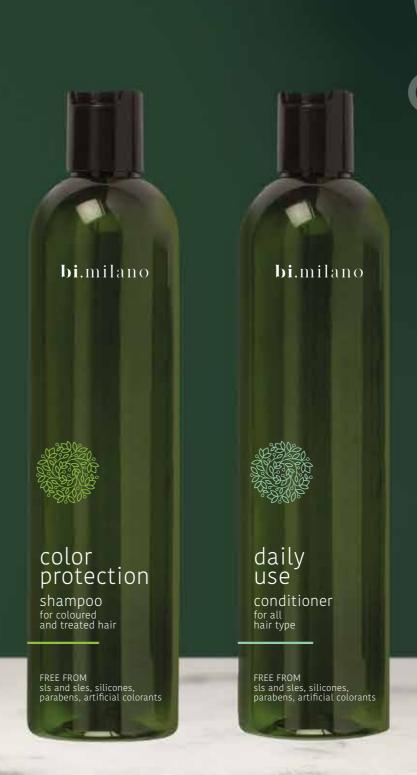

#### THE PRODUCT FAMILIES THAT MAKE UP THE bi.milano TREATMENT LINE ARE:

- DAILY USE FREQUENT WASHING / for all hair types
- COLOR PROTECTION / for coloured and treated hair
- NOURISHING / for dry and brittle hair
- ANTIFRIZZ / for frizzy hair
- BLONDE HAIR / for blonde and bleached hair

## color protection

#### FOR COLOURED AND TREATED HAIR

Coloured and treated hair requires specific care and should be treated with special products. In fact, chemical treatments can be harsh on the hair, which requires the use of specific, effective and nourishing products that are rich in active ingredients, so as to restore the hair fibre to optimal conditions and maintain a luminous and vibrant colour. Protect, hydrate and illuminate: the "MUST HAVE" of the **bi.milano** color protection products.

#### COLOR PROTECTION SHAMPOO FOR **COLOURED AND TREATED HAIR**

With Organic Olive Oil, Tomato Juice, Marigold Extract.

Thanks to the Color Protection Shampoo, coloured and treated hair regains its natural brilliance, body and radiance.

Format: 350 ml bottle