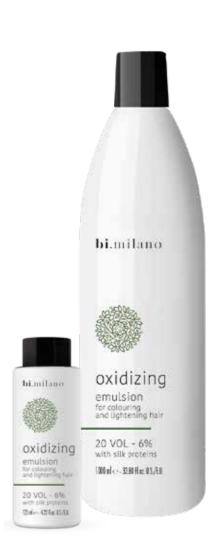

#### OXY

To achieve the most out of the Colour Treatment, we recommend using the **bi.milano** oxidising emulsion.

- 1000 ml and 100 ml format
- Available in 4 versions: 10, 20, 30 and 40 Vol
- Enriched with silk proteins and a pleasant scent of gooseberries